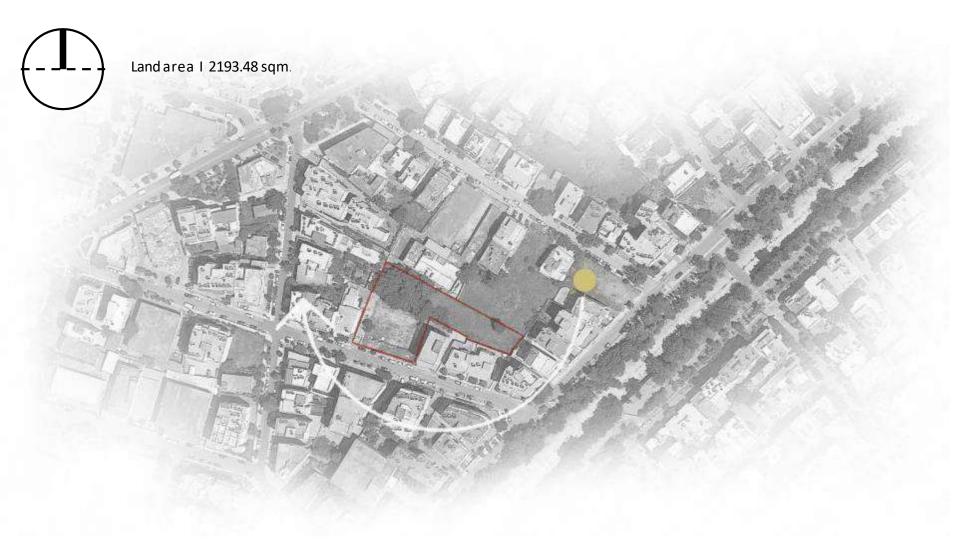

# SUITES - ATHENS

by Pafilia



#### A STYLISH HOME IN ATHENS, GREECE

- Iliso Suites is a VAT-free project, enabling a saving of 24% (until end of 2025)
- Prices from € 311.000
- 56, 2-Bedroom Apartments on the Athens Riviera
- 6km from city centre
- The Athens Riviera is currently undergoing a €10Bln upgrade which includes marinas, parks, hotels, casinos and much more...



















ILISO SUITES

Main Entrance





#### ILISO SUITES

Staircase Facade







SAMPLE LIVING ROOM





SAMPLE KITCHEN





SAMPLE BEDROOM







SAMPLE ENSUITE BATHROOM

SAMPLE BATHROOM





LEVEL 5 - VIEWS



LEVEL 3 - VIEWS



LEVEL 1 - VIEWS

#### APARTMENT TYPES

|                                                             |             | Units |
|-------------------------------------------------------------|-------------|-------|
| Type A - 2 bed apartment   65-70 sqm.   verandas 8-20 sqm.  |             | 22    |
| Type B - 2 bed apartment I 82-85 sqm. I verandas 12-22 sqm. |             | 11    |
| Type C - 2 bed apartment I 84 sqm. I verandas 23 sqm.       |             | 4     |
| Type D - 2 bed apartment I 61-73 sqm. I verandas 14-17 sqm. |             | 14    |
| Type E - 2 bed duplex I 64-74 sqm. I verandas 8-11 sqm.     |             | 5     |
|                                                             | Total units | 56    |
|