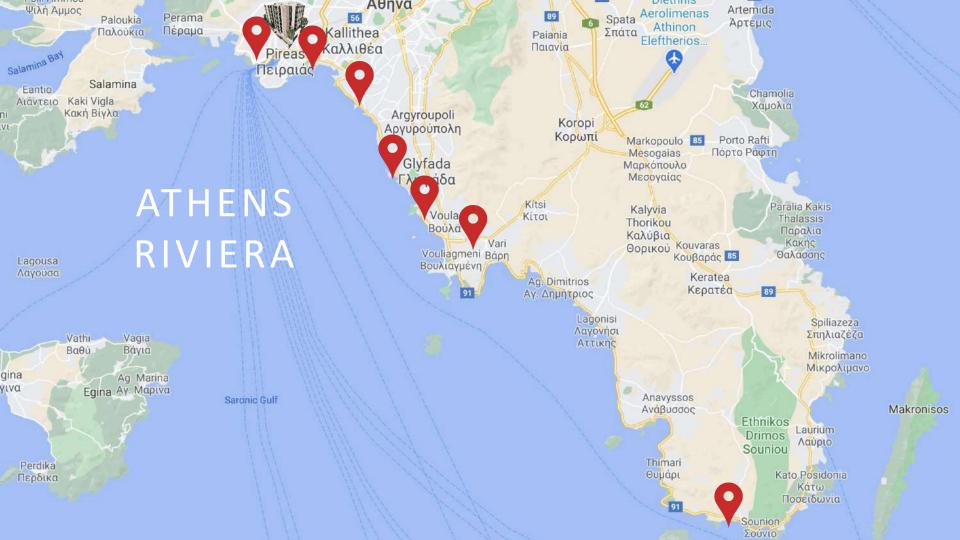

#### 'ATHENS RIVIERA'

is going through a major transformation that will redefine the city's relationship with the sea.

The reconstruction of the wider Athens coastal front, or "Athens Riviera", is on track based on four pillars that will transform the area into a luxury seaside front. The reconstructed coastal front will host several international luxury hotel and resort chains, such as One & Only, Ritz-Carlton, Four Seasons, Waldorf Astoria, Fairmont Hotels & Resorts, Mandarin Oriental and Autograph Collection.

The four pillars of the reconstruction project are the areas of the Asteras of Vouliagmeni, the Stars of Glyfada, the Hellinikon project and the Faliro Bay. The project will benefit not only the residents of the seaside neighbourhoods but the Greek economy overall.

ASTERAS OF VOULIAGMENI STARS OF GLYFADA HELLINIKON PROJECT FALIRO BAY