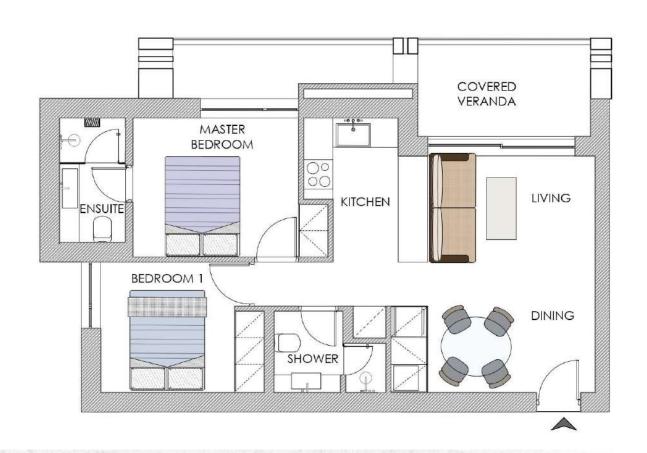

RTMENT TYPES

|                                                             |             | Units |
|-------------------------------------------------------------|-------------|-------|
| Type A - 2 bed apartment   65-70 sqm.   verandas 8-20 sqm.  |             | 22    |
| Type B - 2 bed apartment I 82-85 sqm. I verandas 12-22 sqm. |             | 11    |
| Type C - 2 bed apartment I 84 sqm. I verandas 23 sqm.       |             | 4     |
| Type D - 2 bed apartment I 61-73 sqm. I verandas 14-17 sqm. |             | 14    |
| Type E - 2 bed duplex I 64-74 sqm. I verandas 8-11 sqm.     |             | 5     |
|                                                             | Total units | 56    |
|                                                             |             |       |

## TYPE A



# TYPE B



## TYPE C



# TYPE D



# TYPE E







ground floor appartments w/gardens

27 parking spaces



# BASEMENT

basement 32 parking spaces

car ramp entrance



FIRST FLOOR

SECOND FLOOR

THIRD FLOOR

## FORTH FLOOR

FIFTH FLOOR

### **ROOF FLOOR**

#### OUR COMPANY

Delivering outstanding quality, concept and design.

**Pafilia** 

Largest private
Developer in Cyprus

250+

Developments delivered

47

Years experience

**70** 

International awards



### VALUE ADDING SERVICES

Property management Rentals Resales Cleaning Mantenance & repairs Landscaping & gardening

## Completed project: Almyrida









# Completed project: Kypseli













#### 'ATHENS RIVIERA'

is going through a major transformation that will redefine the city's relationship with the sea.

The recons