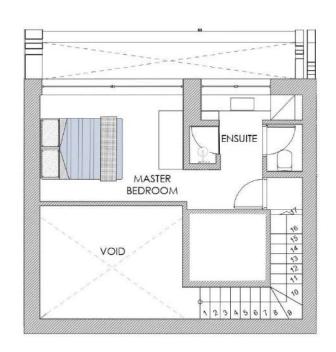

|             | Units |
|-------------------------------------------------------------|-------------|-------|
| Type A - 2 bed apartment   65-70 sqm.   verandas 8-20 sqm.  |             | 22    |
| Type B - 2 bed apartment I 82-85 sqm. I verandas 12-22 sqm. |             | 11    |
| Type C - 2 bed apartment I 84 sqm. I verandas 23 sqm.       |             | 4     |
| Type D - 2 bed apartment I 61-73 sqm. I verandas 14-17 sqm. |             | 14    |
| Type E - 2 bed duplex I 64-74 sqm. I verandas 8-11 sqm.     |             | 5     |
|                                                             | Total units | 56    |
|                                                             |             |       |

## TYPE A



# TYPE B



## TYPE C



# TYPE D



# TYPE E







ground floor appartments w/gardens

27 parking spaces



# BASEMENT

basement 32 parking spaces

car ramp entrance



FIRST FLOOR

SECOND FLOOR

THIRD FLOOR

## FORTH FLOOR

FIFTH FLOOR

### **ROOF FLOOR**

#### OUR COMPANY

Delivering outstanding quality, concept and design.

**Pafilia** 

Largest private
Developer in Cyprus

250+

Developments delivered

47

Years experience

**70** 

International awards



### VALUE ADDING SERVICES

Property management Rentals Resales Cleaning Mantenance & repairs Landscaping & gardening

## Completed project: Almyrida









# Completed project: Kypseli













#### 'ATHENS RIVIERA'

is going through a major transformation that will redefine the city's relationship with the sea.

The reconstruction of the wider Athens coastal front, or "Ath