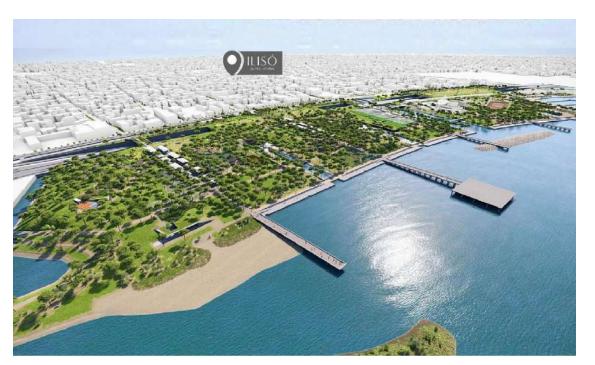

#### NEW GREEN PARK AREA

- The biggest park in Athens, 500.000 m2
- New Marina , Restaurants
- Cinema, Eco friendly playgrounds
- Completion, end of 2027
- Distance from Iliso Suites 8 mins