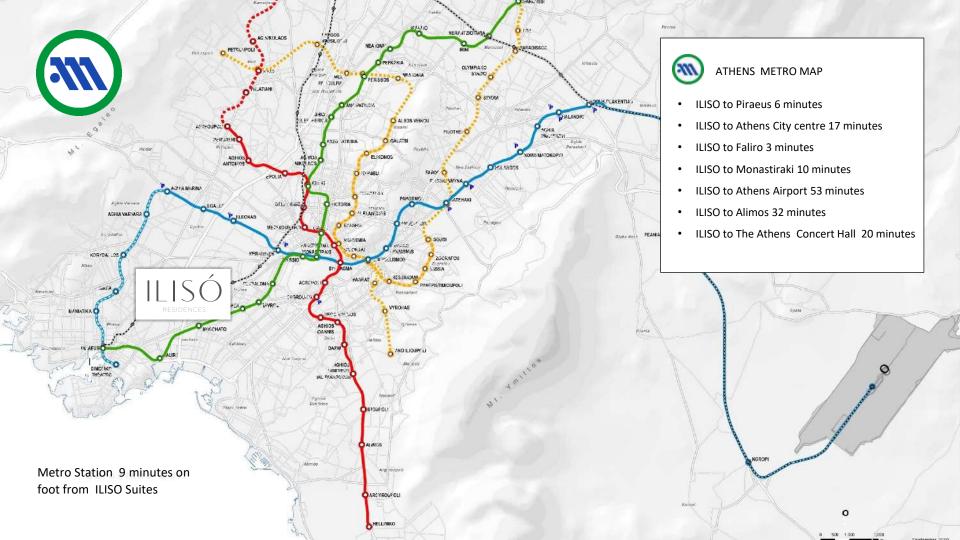

#### PIRAEUS

- The biggest port of Europe, one of the biggest of the world
- Daily connection with the Greek Islands
- Restaurants, coffee shops, shopping centre
- Distance from Iliso Suites 12 mins