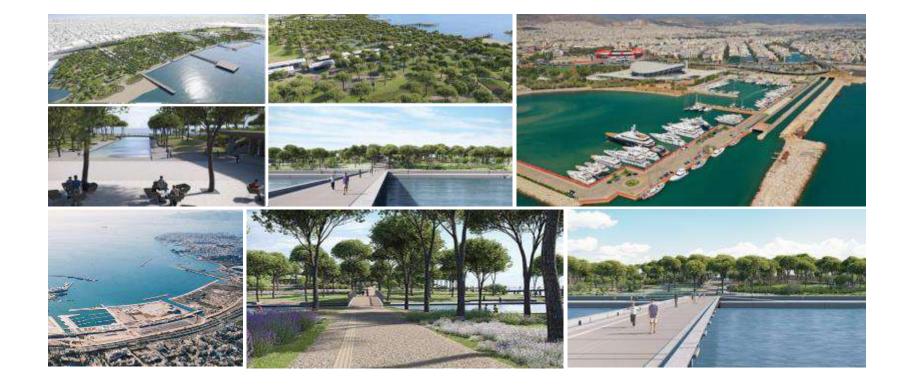

#### 'ATHENS RIVIERA'

is going through a major transformation that will redefine the city's relationship with the sea.

The reconstruction of the wider Athens coastal front, or "Athens Riviera", is on track based on four pillars that will transform the area into a luxury seaside front. The reconstructed coastal front will host several international luxury hotel and resort chains, such as One & Only, Ritz-Carlton, Four Seasons, Waldorf Astoria, Fairmont Hotels & Resorts, Mandarin Oriental and Autograph Collection.

The four pillars of the reconstruction project are the areas of the Asteras of Vouliagmeni, the Stars of Glyfada, the Hellinikon project and the Faliro Bay. The project will benefit not only the residents of the seaside neighbourhoods but the Greek economy overall.

ASTERAS OF VOULIAGMENI STARS OF GLYFADA HELLINIKON PROJECT FALIRO BAY

#### HELLENIKON PROJECT:

Can Place Athens in the 'Centre Of the World'

- With a total size of 6.2 million sqm is three times the size of Monaco, two times the size of New York's Central Park
- Europe's biggest urban regeneration project
- 5 star hotels, Casino, Metropolitan Park, Exhibition Center, Shopping Center, Aquarium
- Total Investment of €8 billion
- Distance from Iliso Suites 15 mins

# THE METROPOLITAN PARK: One of the Biggest Coastal Parks in the World

- 2,000.000 sqm park (bigger than London's Hyde Park)
- 33,000 trees
- 50 km cycling and walking route
- 1 km beach

#### FLISVOS MARINA

- 6,200 sqm of facilities
- Restaurants, coffee shops, open cinema
- 25,000 sqm park
- Distance from Iliso Suites 10 mins

#### NEW GREEN PARK AREA

- The biggest park in Athens, 500.000 m2
- New Marina , Restaurants
- Cinema, Eco friendly playgrounds
- Completion, end of 2027
- Distance from Iliso Suites 8 mins