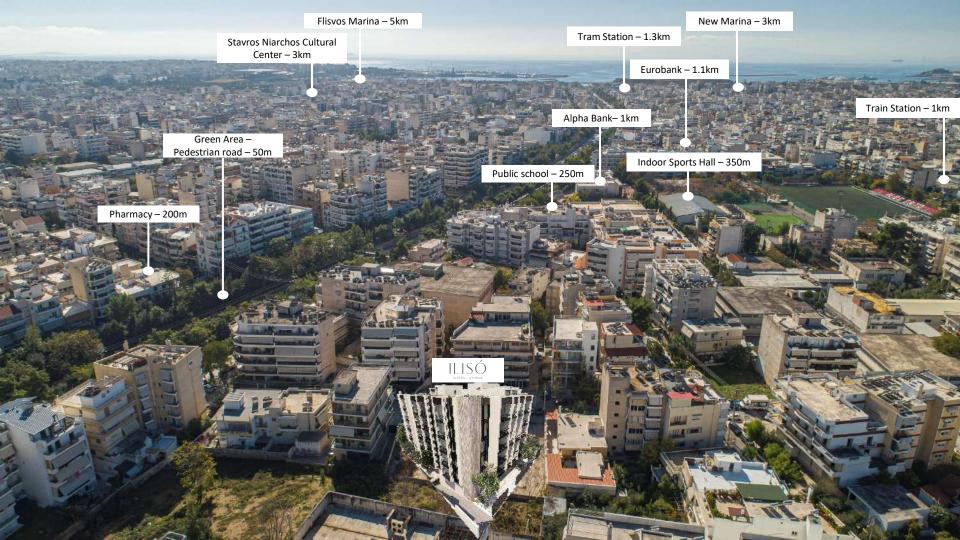

# STAVROS NIACHOS FOUNDATION CULTURAL CENTER

- World class cultural, educational, and recreational urban complex
- Includes the National Library of Greece and the Greek National Opera
- A park of 210.000 sqm
- Completed on 2017
- Total cost of 630 million euros
- Distance from Iliso Suites 7 mins 3km

#### FLISVOS MARINA

- 6,200 sqm of facilities
- Restaurants, coffee shops, open cinema
- 25,000 sqm park
- Distance from Iliso Suites 10 mins

#### NEW GREEN PARK AREA

- The biggest park in Athens, 500.000 m2
- New Marina , Restaurants
- Cinema, Eco friendly playgrounds
- Completion, end of 2027
- Distance from Iliso Suites 8 mins