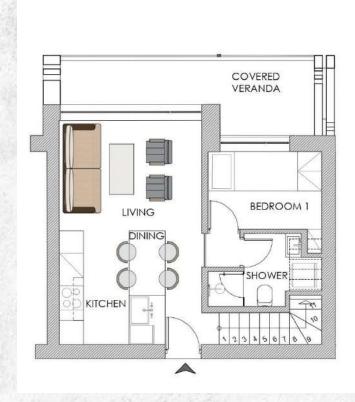

|             | Units |
|-------------------------------------------------------------|-------------|-------|
| Type A - 2 bed apartment   65-70 sqm.   verandas 8-20 sqm.  |             | 22    |
| Type B - 2 bed apartment I 82-85 sqm. I verandas 12-22 sqm. |             | 11    |
| Type C - 2 bed apartment I 84 sqm. I verandas 23 sqm.       |             | 4     |
| Type D - 2 bed apartment I 61-73 sqm. I verandas 14-17 sqm. |             | 14    |
| Type E - 2 bed duplex I 64-74 sqm. I verandas 8-11 sqm.     |             | 5     |
|                                                             | Total units | 56    |
|                                                             |             |       |

## TYPE A



# TYPE B



## TYPE C



# TYPE D



# TYPE E







ground floor appartments w/gardens

27 parking spaces



# BASEMENT

basement 32 parking spaces

car ramp entrance



FIRST FLOOR

SECOND FLOOR

THIRD FLOOR

## FORTH FLOOR

FIFTH FLOOR

### **ROOF FLOOR**

#### OUR COMPANY

Delivering outstanding quality, concept and design.

**Pafilia** 

Largest private
Developer in Cyprus

250+

Developments delivered

47

Years experience

**70** 

International awards



### VALUE ADDING SERVICES

Property management Rentals Resales Cleaning Mantenance & repairs Landscaping & gardening

## Completed project: Almyrida









# Completed project: Kypseli













#### 'ATHENS RIVIERA'

is going through a major transformation that will redefine the city's relationship with the sea.

The reconstruction of the wider Athens coastal front, or "A