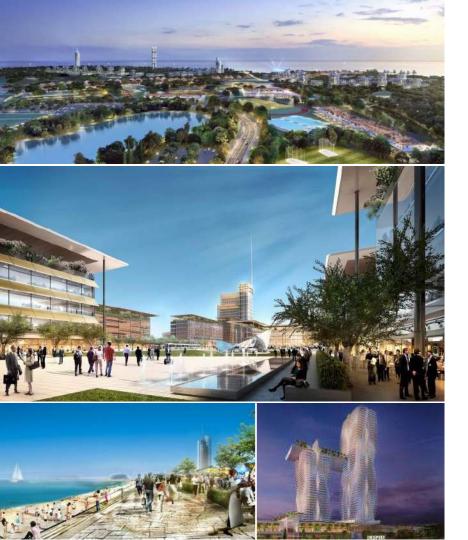

#### HELLENIKON PROJECT:

Can Place Athens in the 'Centre Of the World'

- With a total size of 6.2 million sqm is three times the size of Monaco, two times the size of New York's Central Park
- Europe's biggest urban regeneration project
- 5 star hotels, Casino, Metropolitan Park, Exhibition Center, Shopping Center, Aquarium
- Total Investment of €8 billion
- Distance from Iliso Suites 15 mins

# THE METROPOLITAN PARK: One of the Biggest Coastal Parks in the World

- 2,000.000 sqm park (bigger than London's Hyde Park)
- 33,000 trees
- 50 km cycling and walking route
- 1 km beach