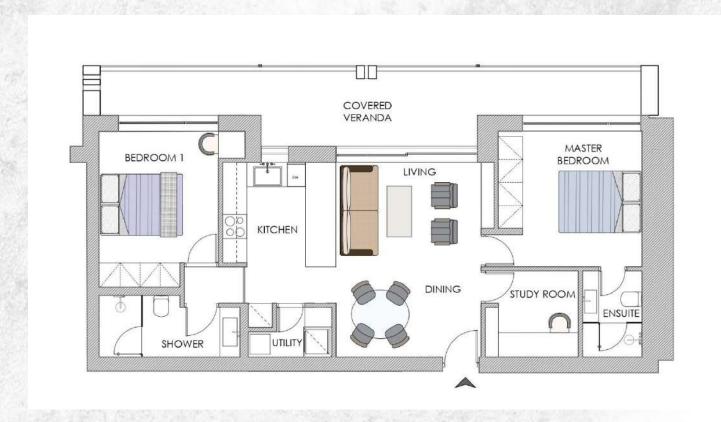

|                                                             |             | Units |
|-------------------------------------------------------------|-------------|-------|
| Type A - 2 bed apartment   65-70 sqm.   verandas 8-20 sqm.  |             | 22    |
| Type B - 2 bed apartment I 82-85 sqm. I verandas 12-22 sqm. |             | 11    |
| Type C - 2 bed apartment I 84 sqm. I verandas 23 sqm.       |             | 4     |
| Type D - 2 bed apartment I 61-73 sqm. I verandas 14-17 sqm. |             | 14    |
| Type E - 2 bed duplex I 64-74 sqm. I verandas 8-11 sqm.     |             | 5     |
|                                                             | Total units | 56    |
|                                                             |             |       |

## TYPE A



# TYPE B



## TYPE C



# TYPE D



# TYPE E







ground floor appartments w/gardens

27 parking spaces



# BASEMENT

basement 32 parking spaces

car ramp entrance



FIRST FLOOR

SECOND FLOOR

THIRD FLOOR

## FORTH FLOOR

FIFTH FLOOR

### **ROOF FLOOR**

#### OUR COMPANY

Delivering outstanding quality, concept and design.

**Pafilia** 

Largest private
Developer in Cyprus

250+

Developments delivered

47

Years experience

**70** 

International awards



### VALUE ADDING SERVICES

Property management Rentals Resales Cleaning Mantenance & repairs Landscaping & gardening

## Completed project: Almyrida









# Completed project: Kypseli













#### 'ATHENS RIVIERA'

is going through a major transformation that will redefine the city's relationship with the sea.

The reconstruction of