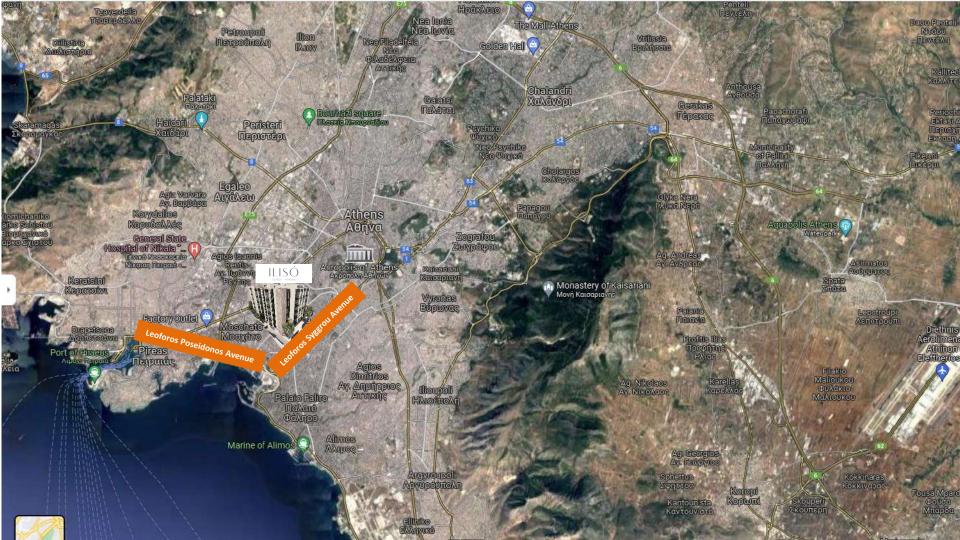

#### 'ATHENS RIVIERA'

is going through a major transformation that will redefine the city's relationship with the sea.

The reconstruction of the wider Athens coastal front, or "Athens Riviera", is on track based on four pillars that will transform the area into a luxury seaside front. The reconstructed coastal front will host several international luxury hotel and resort chains, such as One & Only, Ritz-Carlton, Four Seasons, Waldorf Astoria, Fairmont Hotels & Resorts, Mandarin Oriental and Autograph Collection.

The four pillars of the reconstruction project are the areas of the Asteras of Vouliagmeni, the Stars of Glyfada, the Hellinikon project and the Faliro Bay. The project will benefit not only the residents of the seaside neighbourhoods but the Greek economy overall.