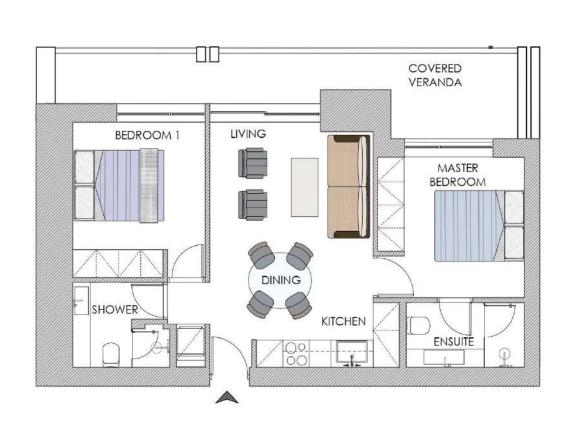

|             | Units |
|-------------------------------------------------------------|-------------|-------|
| Type A - 2 bed apartment   65-70 sqm.   verandas 8-20 sqm.  |             | 22    |
| Type B - 2 bed apartment I 82-85 sqm. I verandas 12-22 sqm. |             | 11    |
| Type C - 2 bed apartment I 84 sqm. I verandas 23 sqm.       |             | 4     |
| Type D - 2 bed apartment I 61-73 sqm. I verandas 14-17 sqm. |             | 14    |
| Type E - 2 bed duplex I 64-74 sqm. I verandas 8-11 sqm.     |             | 5     |
|                                                             | Total units | 56    |
|                                                             |             |       |

## TYPE A



# TYPE B



## TYPE C



# TYPE D



# TYPE E







ground floor appartments w/gardens

27 parking spaces



# BASEMENT

basement 32 parking spaces

car ramp entrance



FIRST FLOOR

SECOND FLOOR

THIRD FLOOR

## FORTH FLOOR

FIFTH FLOOR

### **ROOF FLOOR**

#### OUR COMPANY

Delivering outstanding quality, concept and design.

**Pafilia** 

Largest private
Developer in Cyprus

250+

Developments delivered

47

Years experience

**70** 

International awards



### VALUE ADDING SERVICES

Property management Rentals Resales Cleaning Mantenance & repairs Landscaping & gardening

## Completed project: Almyrida









# Completed project: Kypseli













#### 'ATHENS RIVIERA'

is going through a major transformation that will redefine the city's relationship with the sea.

The reconstruction of the wider Athens coastal