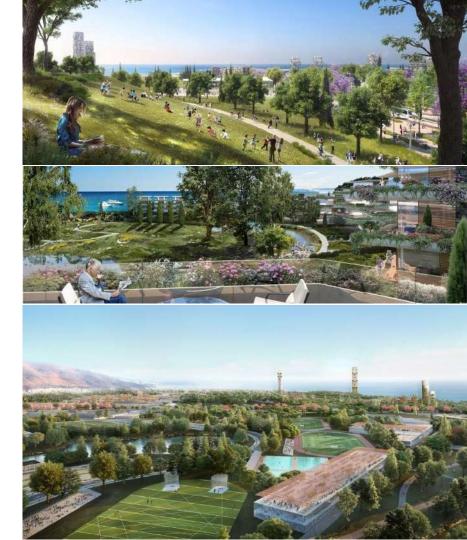

#### HELLENIKON PROJECT:

Can Place Athens in the 'Centre Of the World'

- With a total size of 6.2 million sqm is three times the size of Monaco, two times the size of New York's Central Park
- Europe's biggest urban regeneration project
- 5 star hotels, Casino, Metropolitan Park, Exhibition Center, Shopping Center, Aquarium
- Total Investment of €8 billion
- Distance from Iliso Suites 15 mins

# THE METROPOLITAN PARK: One of the Biggest Coastal Parks in the World

- 2,000.000 sqm park (bigger than London's Hyde Park)
- 33,000 trees
- 50 km cycling and walking route
- 1 km beach

#### NEW GREEN PARK AREA

- The biggest park in Athens, 500.000 m2
- New Marina , Restaurants
- Cinema, Eco friendly playgrounds
- Completion, end of 2027
- Distance from Iliso Suites 8 mins