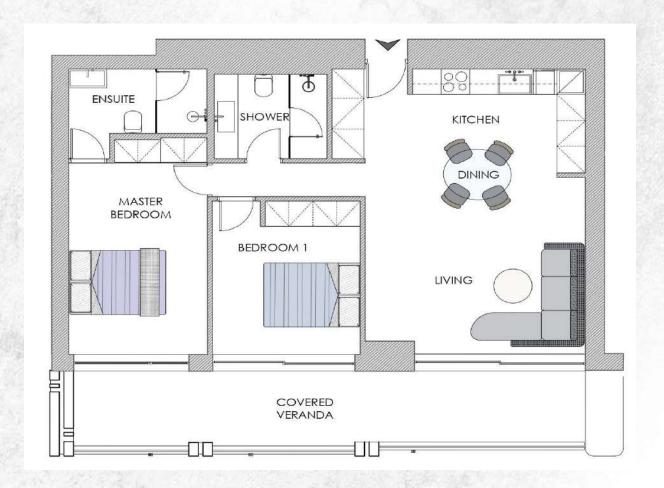

|             | Units |
|-------------------------------------------------------------|-------------|-------|
| Type A - 2 bed apartment   65-70 sqm.   verandas 8-20 sqm.  |             | 22    |
| Type B - 2 bed apartment I 82-85 sqm. I verandas 12-22 sqm. |             | 11    |
| Type C - 2 bed apartment I 84 sqm. I verandas 23 sqm.       |             | 4     |
| Type D - 2 bed apartment I 61-73 sqm. I verandas 14-17 sqm. |             | 14    |
| Type E - 2 bed duplex I 64-74 sqm. I verandas 8-11 sqm.     |             | 5     |
|                                                             | Total units | 56    |
|                                                             |             |       |

## TYPE A



# TYPE B



## TYPE C



# TYPE D



# TYPE E







ground floor appartments w/gardens

27 parking spaces



# BASEMENT

basement 32 parking spaces

car ramp entrance



FIRST FLOOR

SECOND FLOOR

THIRD FLOOR

## FORTH FLOOR

FIFTH FLOOR

### **ROOF FLOOR**

#### OUR COMPANY

Delivering outstanding quality, concept and design.

**Pafilia** 

Largest private
Developer in Cyprus

250+

Developments delivered

47

Years experience

**70** 

International awards



### VALUE ADDING SERVICES

Property management Rentals Resales Cleaning Mantenance & repairs Landscaping & gardening

## Completed project: Almyrida









# Completed project: Kypseli













#### 'ATHENS RIVIERA'

is going through a major transformation that will redefine the city's relationship with the sea.

The reconstruction of the wider Ath