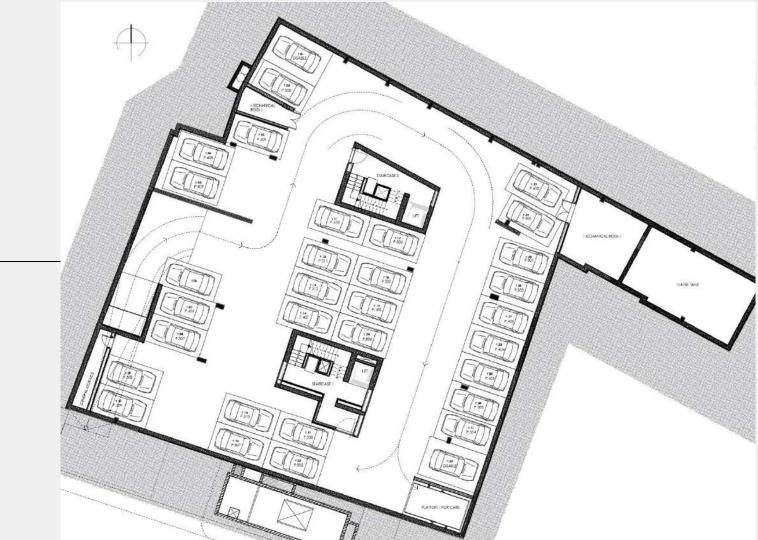

# BASEMENT

basement 32 parking spaces

car ramp entrance

FIRST FLOOR

SECOND FLOOR

THIRD FLOOR