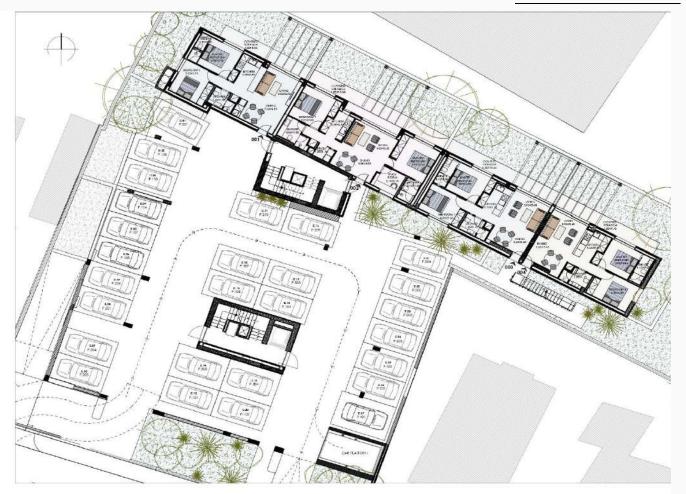

#### APARTMENT TYPES

|                                                             |             | Units |
|-------------------------------------------------------------|-------------|-------|
| Type A - 2 bed apartment   65-70 sqm.   verandas 8-20 sqm.  |             | 22    |
| Type B - 2 bed apartment I 82-85 sqm. I verandas 12-22 sqm. |             | 11    |
| Type C - 2 bed apartment I 84 sqm. I verandas 23 sqm.       |             | 4     |
| Type D - 2 bed apartment I 61-73 sqm. I verandas 14-17 sqm. |             | 14    |
| Type E - 2 bed duplex I 64-74 sqm. I verandas 8-11 sqm.     |             | 5     |
|                                                             | Total units | 56    |
|                                                             |             |       |

## TYPE A

# TYPE B

## TYPE C

# TYPE D

# TYPE E

ground floor appartments w/gardens

27 parking spaces