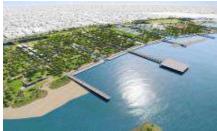

# THE METROPOLITAN PARK: One of the Biggest Coastal Parks in the World

- 2,000.000 sqm park (bigger than London's Hyde Park)
- 33,000 trees
- 50 km cycling and walking route
- 1 km beach

#### NEW GREEN PARK AREA

- The biggest park in Athens, 500.000 m2
- New Marina , Restaurants
- Cinema, Eco friendly playgrounds
- Completion, end of 2027
- Distance from Iliso Suites 8 mins