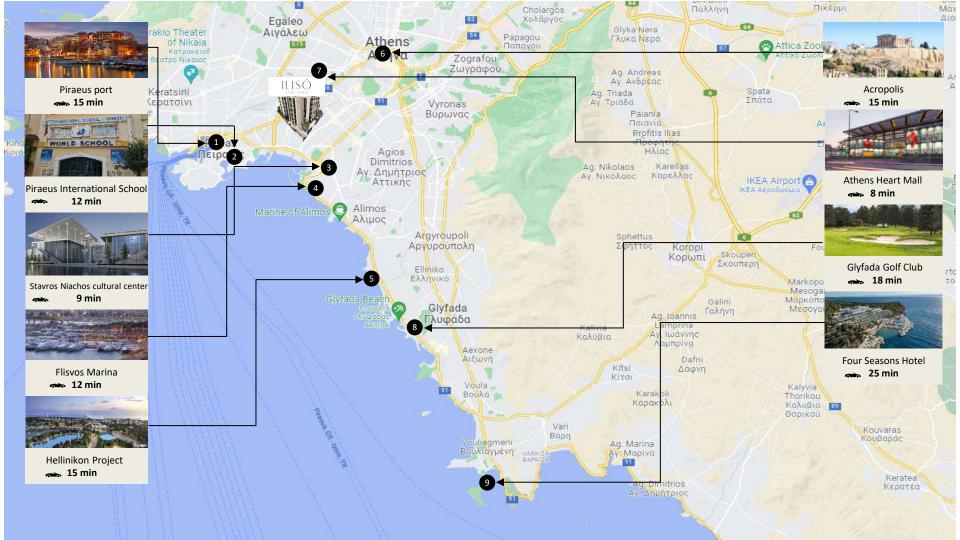

# STAVROS NIACHOS FOUNDATION CULTURAL CENTER

- World class cultural, educational, and recreational urban complex
- Includes the National Library of Greece and the Greek National Opera
- A park of 210.000 sqm
- Completed on 2017
- Total cost of 630 million euros
- Distance from Iliso Suites 7 mins 3km

#### GLYFADA

- One of the most elegant districts of Athens
- Chic coffee shops, elegant restaurants
- Shopping destination
- Distance from Iliso Suites 20 mins

#### VOULIAGMENI

- Four Seasons hotel of Athens
- Michelin star restaurants
- The most beautiful beaches in Attica region
- Also known as the Greek 'Monaco'
- Distance from Iliso Suites 25 mins

#### PIRAEUS

- The biggest port of Europe, one of the biggest of the world
- Daily connection with the Greek Islands
- Restaurants, coffee shops, shopping centre
- Distance from Iliso Suites 12 mins

#### HELLENIKON PROJECT:

Can Place Athens in the 'Centre Of the World'

- With a total size of 6.2 million sqm is three times the size of Monaco, two times the size of New York's Central Park
- Europe's biggest urban regeneration project
- 5 star hotels, Casino, Metropolitan Park, Exhibition Center, Shopping Center, Aquarium
- Total Investment of €8 billion
- Distance from Iliso Suites 15 mins

#### FLISVOS MARINA

- 6,200 sqm of facilities
- Restaurants, coffee shops, open cinema
- 25,000 sqm park
- Distance from Iliso Suites 10 mins

#### NEW GREEN PARK AREA

- The biggest park in Athens, 500.000 m2
- New Marina , Restaurants
- Cinema, Eco friendly playgrounds
- Completion, end of 2027
- Distance from Iliso Suites 8 mins